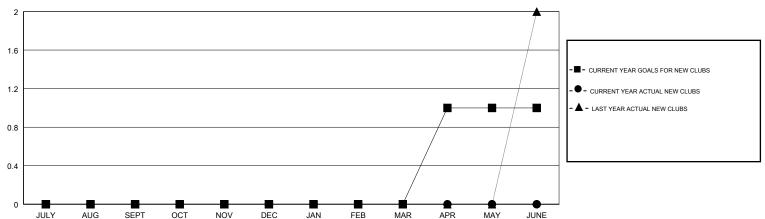

# MONTHLY MEMBERSHIP PROGRESS REPORT

## District 20 R1

Results as of: 10/31/2017

#### MAHESH CHITNIS **LOCATION NEW YORK GMT CA** Clubs Members RESULTS FOR 2017-2018 RESULTS FOR 2017-2018 NEW CLUB GOAL NEW CLUBS DROPPED CLUBS MEMBER GROWTH NET MEMBER GROWTH DROPPED QUARTER QUARTER GOAL ACTUAL MEMBERS ACTUAL (including transfers) 0 0 0 -20 33 41 JULY/AUG/SEPT JULY/AUG/SEPT 0 -5 14 14 OCT/NOV/DEC OCT/NOV/DEC 0 0 0 0 5 0 JAN/FEB/MAR JAN/FEB/MAR 0 0 0 30 0 APR/MAY/JUNE APR/MAY/JUNE

### GOALS AND ACTUAL NEW CLUBS CUMULATIVE



## GOALS AND ACTUAL MEMBERS CUMULATIVE



| -■- MEMBER GROWTH NET GOAL        |  |
|-----------------------------------|--|
| - ● - MEMBER GROWTH ACTUAL        |  |
| - ▲ - LAST YEAR MEMBERSHIP ACTUAL |  |
|                                   |  |
|                                   |  |
|                                   |  |

| DROPPED CLUBS: 0 |    |
|------------------|----|
| DROPPED MEMBERS  |    |
| DECEASED         | 3  |
| CLUB CANCELLED   | 0  |
| OTHER            | 52 |
| TOTAL            | 55 |

| 18 CLUBS OF 37 ADDED 1 OR MORE | GENDER DISTRIBUTION |     |
|--------------------------------|---------------------|-----|
| NEW MEMBERS                    | MALE                | 678 |
|                                | FEMALE              | 382 |
|