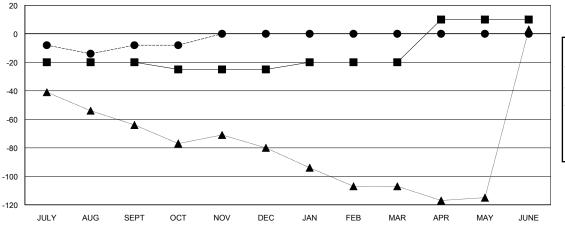

## GOALS AND ACTUAL MEMBERS CUMULATIVE

| -■- MEMBER GROWTH NET GOAL        |  |
|-----------------------------------|--|
| - ● - MEMBER GROWTH ACTUAL        |  |
| - ▲ - LAST YEAR MEMBERSHIP ACTUAL |  |
|                                   |  |
|                                   |  |
|                                   |  |